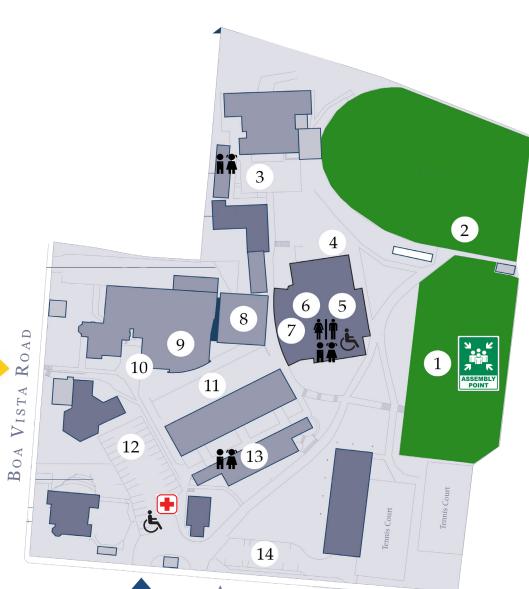

## 1 - TOP GREEN

Soccer Penalty Shootout Challenge Paper plane competition Year 6: Games on the Green Emergency assembly point

#### 2 - BOTTOM GREEN

Tommy Choo Choo Train

## 3 - WALPOLE COURTYARD

Mona Leesa Face Painting Bubble Tea III Quizine Neapolitan Pizza III Children-only toilets (young children can be accompanied by an adult) Tables & Seating

## 4 - WALPOLE PLAY AREA

Bean and Leaf Coffee ¶¶¶ Yummy Dumplings ¶¶¶

## 5 - THE FARRALL CENTRE AUDITORIUM

Student music performances Tables & seating Tasmanian Juice Press III Quiet Mutiny Wines IIII Wine Lucky Dip

## 6 - THE FARRALL CENTRE LOWER FOYER

Deli stall Cake & bake stall ATM Fair HQ

- Information & assistance
- Lost children
- Coin exchange
- Treasure Hunt & Quiz
- Volunteer information

Adult, children-only & disability/ access toilets

## 7 - THE FARRALL CENTRE UPPER FOYER

Year 2: cupcake stand Year 3: recycled toys &

Adopt-a-Bear

Lolly bag stall Assorted craft stalls

Year 4: book swap

MAIN ENTRANCE

Tables & Seating

Anju Catering

Charity Partner -

Harriet Bullard - small crafts

Student music performances

**11 - WELLS PLAYGROUND** 

Bonorong WIldlife Sanctuary

Friends' Alumni Community Group

Phoenix Basketball fundraising BBQ

**10 - OUTSIDE CLEMES BUILDING** 

Sushi stall 🎢

# 8 - CLEMES BUILDING UNDERCROFT

Year 5: seedlings & plant stall Secondhand uniform Books & board games

# 9 - CLEMES BUILDING MARK CURTIS FOYER

Kindergarten: decorated shopping bags Prep: badge making Year 1: Kindness Rocks

Argyle Street

EET

**12 - CAR PARK** Street Food Gluten Free III Chan Bao III Jasmine Kitchen III Cantina De Valle III First Aid - Moreton Group Disability permit parking

# 13 - FRANK WELLS HALL

Kombi Krew Silent Disco Children-only toilets (young children can be accompanied by an adult)

## 14 - ARGYLE STREET DRIVETHROUGH

Guest Drop Off & Pick Up Zone

Pedestrian Access